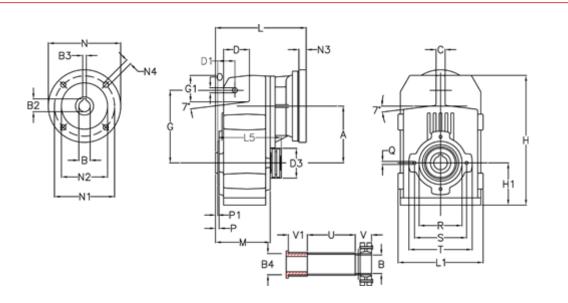

## **Measures**

| D1 = 65.0  | 15 = 222.0                                                                | P1                                                   | = 4.5    | V = 62  |
|------------|---------------------------------------------------------------------------|------------------------------------------------------|----------|---------|
| d3 = 120   | M = 163.0                                                                 | Q                                                    | = M12x19 | V1 = 50 |
| G = 278    | N = 160                                                                   | R                                                    | = 180    |         |
| G1 = 105.5 | N1 = 130                                                                  | S                                                    | = 215    |         |
| H = 479.0  | N2 = 110                                                                  | Т                                                    | = 250    |         |
| H1 = 144.0 | N4 = M8x16                                                                | Tightening torque Nm adapter bushin                  | ig = 6.0 |         |
| L = 268.0  | O = 22                                                                    | Tightening torque Nm shrink disc                     | = 12.0   |         |
| L1 = 273   | P = 8.5                                                                   | U                                                    | = 91.0   |         |
|            | d3 = 120<br>G = 278<br>G1 = 105.5<br>H = 479.0<br>H1 = 144.0<br>L = 268.0 | $\begin{array}{llllllllllllllllllllllllllllllllllll$ |          |         |